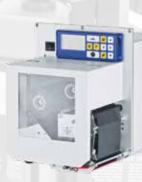

Whether you need a simple 15m/min applicator or a high-speed 50m/min fully inline system, all Collamat systems share the same industrial build quality and modular design.

Simple controls allow system settings such as label position and dispensing speed to be guickly adjusted.

## print-and-apply options

Due to their modular design, all Collamat applicators can be fitted with a choice of print modules for print-and-apply applications.

This can be as simple as a low-cost thermal transfer coder for adding batch codes to pre-printed labels or a thermal transfer print engine for printing the entire label.