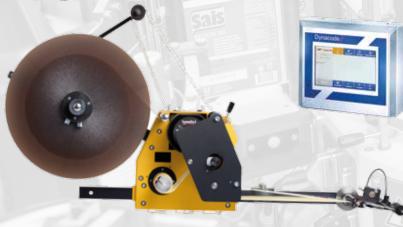

Applicator modules include roll-on, tamp, blow and corner-wrap. For applications where a standard module is not suitable, customised application modules can be designed and installed.

The modular design makes it easy to install a choice of print modules for print-and-apply applications.

## print-and-apply options

Due to their modular design, all Collamat applicators can be fitted with a choice of print modules for print-and-apply applications.

This can be as simple as a low-cost thermal transfer coder for adding batch codes to pre-printed labels or a thermal transfer print engine for printing the entire label.