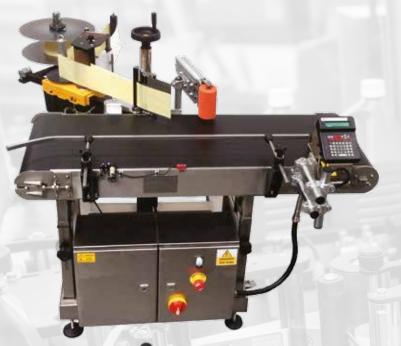

## Swiss modular labellers

Collamat C-Series label applicators all share the same compact, modular design allowing a choice of dispense speed, label roll size and application module to suit the application requirements.

Whether you need a simple 15m/min applicator or a high-speed 50m/min fully inline system, all Collamat systems share the same industrial build quality and modular design.

Simple controls allow system settings such as label position and dispensing speed to be guickly adjusted.