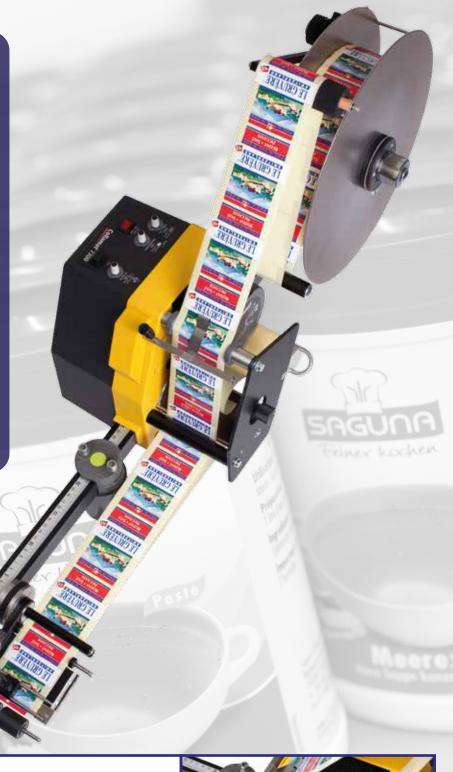

## Swiss modular labellers

Collamat C-Series label applicators all share the same compact, modular design allowing a choice of dispense speed, label roll size and application module to suit the application requirements.

Whether you need a simple 15m/min applicator or a high-speed 50m/min fully inline system, all Collamat systems share the same industrial build quality and modular design.

Simple controls allow system settings such as label position and dispensing speed to be guickly adjusted.