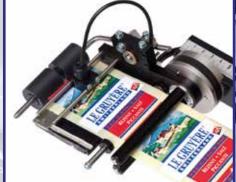

Applicator modules include roll-on, tamp, blow and corner-wrap. For applications where a standard module is not suitable, customised application modules can be designed and installed.

The modular design makes it easy to install a choice of print modules for print-and-apply applications.

Whether you need a simple 15m/min applicator or a high-speed 50m/min fully inline system, all Collamat systems share the same industrial build quality and modular design.

Simple controls allow system settings such as label position and dispensing speed to be guickly adjusted.